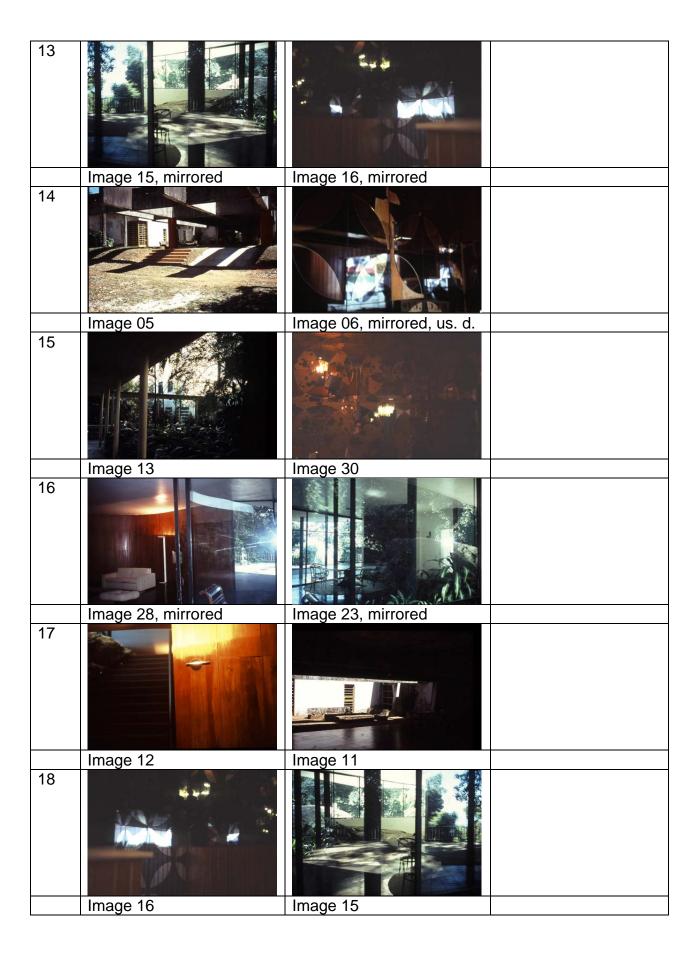

| Image 23 Image 24  Image 21, mirrored, us. d. Image 22  Image 18 Image 17  Image 10, mirrored Image 09  Image 22, mirrored Image 21, mirrored  Image 21, mirrored Image 21, mirrored | 2       |                  |                    |  |
|--------------------------------------------------------------------------------------------------------------------------------------------------------------------------------------|---------|------------------|--------------------|--|
| Image 21, mirrored, us. d. Image 22  Image 18  Image 17  Image 10, mirrored Image 09  Image 22, mirrored Image 21, mirrored                                                          | Im      | age 23           | Image 24           |  |
| Image 18  Image 10, mirrored  Image 09  Image 22, mirrored  Image 21, mirrored                                                                                                       | Y.      |                  |                    |  |
| Image 10, mirrored Image 09  Image 22, mirrored Image 21, mirrored                                                                                                                   | 4       |                  |                    |  |
| Image 10, mirrored Image 09  Image 22, mirrored Image 21, mirrored                                                                                                                   | lm      | age 18           | Image 17           |  |
| Image 22, mirrored Image 21, mirrored                                                                                                                                                |         |                  |                    |  |
| Image 22, mirrored Image 21, mirrored                                                                                                                                                | Im      | age 10, mirrored | Image 09           |  |
| 17 Image 21, mirrored                                                                                                                                                                | 5.0     | age 22 migrared  |                    |  |
|                                                                                                                                                                                      | ım<br>7 | age 22, mirrored | image 21, mirrored |  |
| Image 15, mirrored Image 16, mirrored                                                                                                                                                |         | age 15. mirrored | Image 16, mirrored |  |

| 18 |                    |                    |  |
|----|--------------------|--------------------|--|
|    | Image 22           | Image 27, mirrored |  |
| 19 |                    |                    |  |
|    | Image 07, mirrored | Image 10           |  |