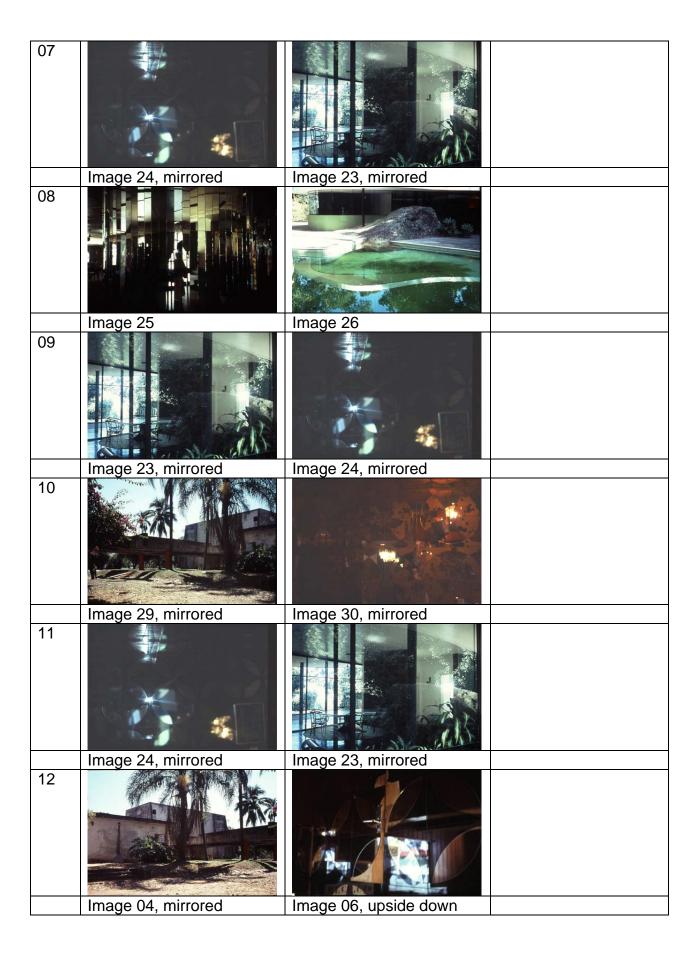

### **Carousel 3/4 BOTTOM LEFT**

| Slide | Front    | Back               |    |
|-------|----------|--------------------|----|
| 01    |          | Image 21 migraged  |    |
| 02    | Image 22 | Image 21, mirrored |    |
|       |          |                    |    |
| 03    | Image 19 | Image 20           |    |
| 03    |          |                    |    |
| 0.4   | Image 27 | Image 28           |    |
| 04    |          |                    |    |
|       | Image 25 | Image 26           |    |
| 05    |          |                    |    |
| 0.0   | Image 22 | Image 21           |    |
| 06    | Image 08 | Image 07, mirrored |    |
|       | inago oo | mage or, minorea   | 11 |

### **Carousel 4/4 BOTTOM RIGHT**

| Slide | Front              | Back                       |    |
|-------|--------------------|----------------------------|----|
| 01    |                    |                            |    |
| 00    | Image 26, mirrored | Image 25, mirrored         |    |
| 02    |                    |                            |    |
| 00    | Image 22           | Image 21                   |    |
| 03    |                    |                            |    |
|       | Image 23, mirrored | lmage 24                   |    |
| 04    |                    |                            |    |
|       | Image 24           | Image 23                   |    |
| 05    |                    |                            |    |
|       | Image 19, us. d.   | Image 20, us. d.           |    |
| 06    |                    |                            |    |
|       | Image 05           | Image 06, mirrored, us. d. | 15 |