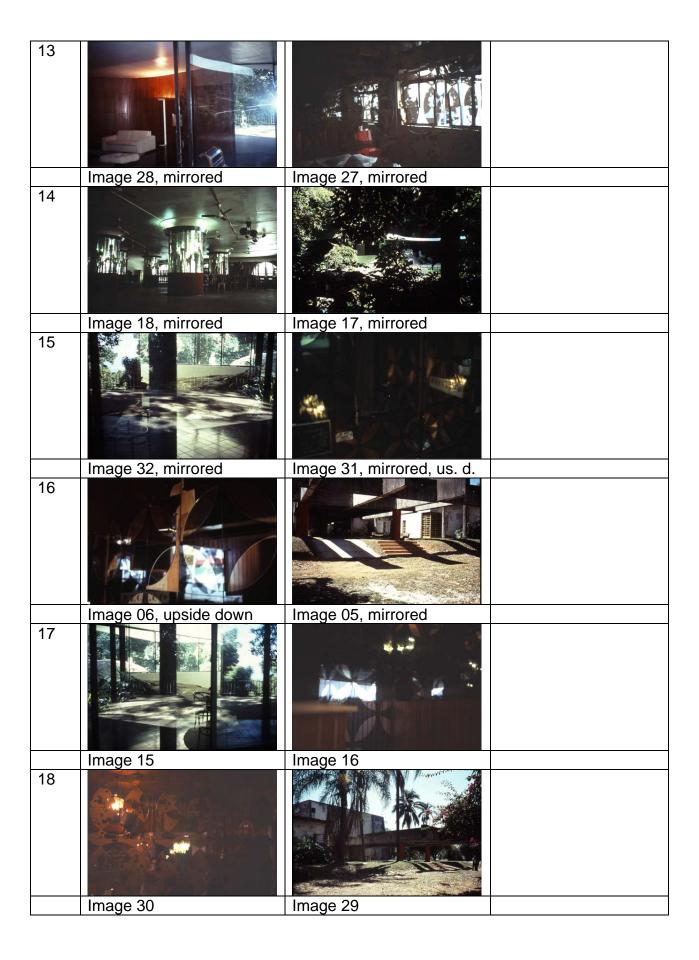

| 07 |                    |                    |
|----|--------------------|--------------------|
| 08 | Image 08, mirrored | Image 07           |
| 00 |                    |                    |
| 09 | Image 22           | Image 05, mirrored |
|    |                    |                    |
|    | Image 03           | Image 10           |
| 10 |                    |                    |
|    | Image 17           | Image 18           |
| 11 |                    |                    |
| 12 | Image 15, mirrored | Image 16, mirrored |
| 12 | Image 08, mirrored | Image 07           |
|    | ago oo, iiiii oroa |                    |