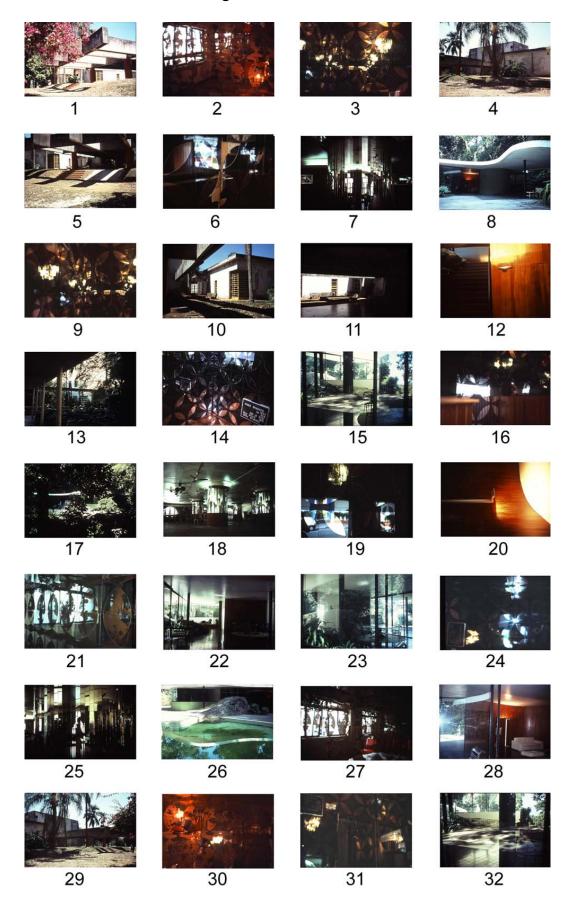

Tudela Casas Alteradas 2006



Installation View

The 32 images referred to in this document are the single slides that are used to create one exhibition set consisting of 4 carousels. Each of the 4 carousels contains 19 slide mounts with 2 slides each. The list below shows the overlaying slide pairs in the orientation in which they are projected. The crucial information in this manual points out whether the slide sits at the front or rear in the mount and if the orientation of the slide is mirrored or upside-down.

Please note that the slides need to be put <u>upside down</u> into the mounts to ensure they are projected as shown below. The slide that sits at the front will have to be put in the carousel facing the lamp not the lens.

## Overview of master images used for Casas Alteradas



# Preparation of slides for exhibition (carousel 1-4)

## Carousel 1/4 TOP LEFT

| Slide | Front              | Back               |
|-------|--------------------|--------------------|
| 01    |                    |                    |
|       | Image 03           | Image 04, mirrored |
| 02    |                    |                    |
|       | Image 20, mirrored | Image 19, mirrored |
| 03    |                    |                    |
|       | Image 24           | Image 23           |
| 04    |                    |                    |
|       | Image 11, mirrored | Image 12, mirrored |
| 05    | Image 07           | Image 08           |
|       | imaye or           | imaye 00           |

| 06 |                       | The county and the state of the |  |
|----|------------------