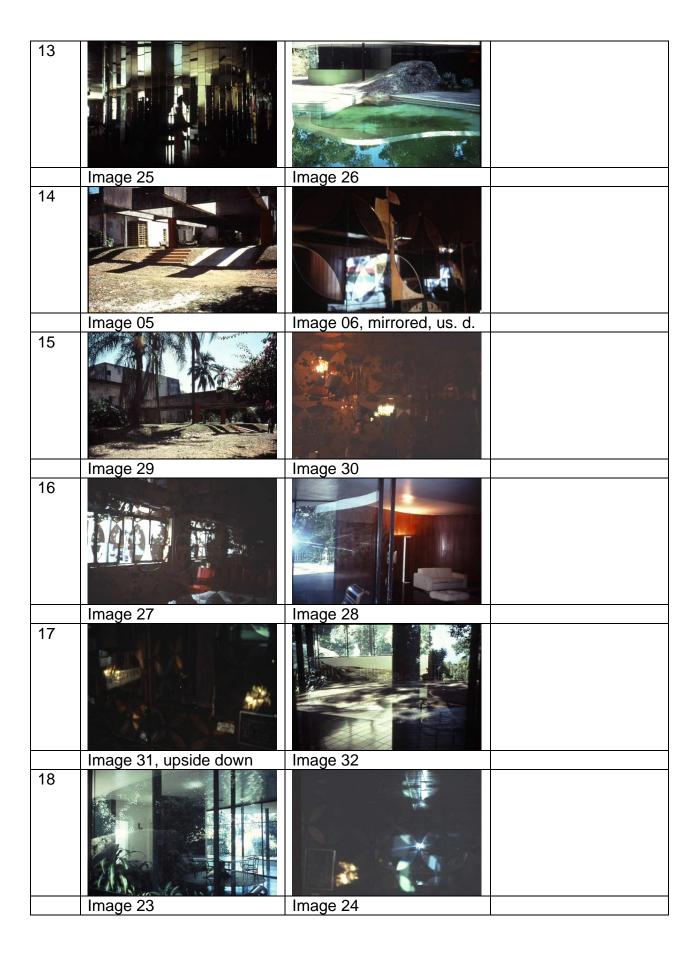

### **Carousel 4/4 BOTTOM RIGHT**

| Slide | Front              | Back                       |    |
|-------|--------------------|----------------------------|----|
| 01    |                    |                            |    |
| 00    | Image 26, mirrored | Image 25, mirrored         |    |
| 02    |                    |                            |    |
| 00    | Image 22           | Image 21                   |    |
| 03    |                    |                            |    |
|       | Image 23, mirrored | lmage 24                   |    |
| 04    |                    |                            |    |
|       | Image 24           | Image 23                   |    |
| 05    |                    |                            |    |
|       | Image 19, us. d.   | Image 20, us. d.           |    |
| 06    |                    |                            |    |
|       | Image 05           | Image 06, mirrored, us. d. | 15 |

| 07 |                                        |                              |
|----|----------------------------------------|------------------------------|
| 08 | Image 22                               | Image 21                     |
| 09 | Image 29, mirrored                     | Image 25, mirrored           |
| 10 | Image 21, mirrored                     | Image 22, mirrored           |
| 11 | Image 11                               | Image 12                     |
| 12 | Image 07, mirrored  Image 23, mirrored | Image 08  Image 24, mirrored |