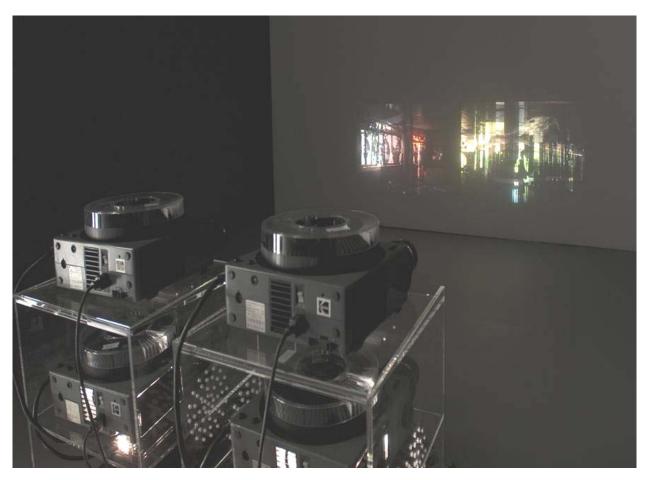

## **INSTRUCTION FOR MAKING EXHIBITION SETS**

Armando Andrade Tudela Casas Alteradas 2006

Installation View

The 32 images referred to in this document are the single slides that are used to create one exhibition set consisting of 4 carousels. Each of the 4 carousels contains 19 slide mounts with 2 slides each. The list below shows the overlaying slide pairs in the orientation in which they are projected. The crucial information in this manual points out whether the slide sits at the front or rear in the mount and if the orientation of the slide is mirrored or upside-down.

Please note that the slides need to be put <u>upside down</u> into the mounts to ensure they are projected as shown below. The slide that sits at the front will have to be put in the carousel facing the lamp not the lens.