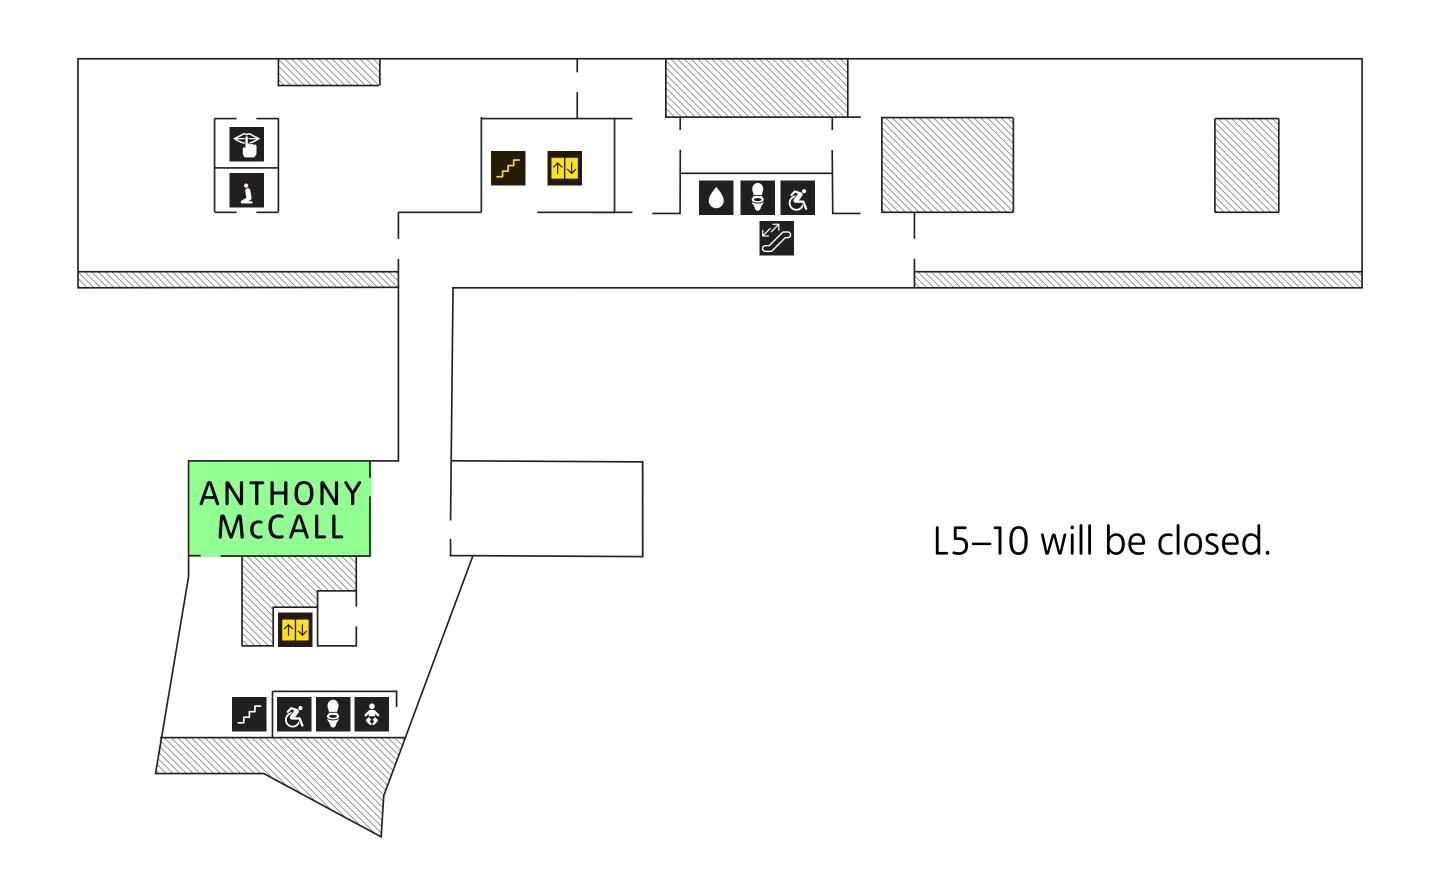

# LEVEL 4, 5, 6 & 10

**EXHIBITIONS** LEVEL 4

FOOD & DRINK LEVEL 5

**Anthony McCall** 

**Members Bar** 

Last orders at 21.30

#### LEVEL 6

#### Restaurant

Dinner with live jazz (pre-booking recommended) Drop-in bar

Last orders at 22.30

#### **KEY**

- Toilets
- Accessible toilets
- **Baby changing**
- Drinking fountain
- Stairs
- **Escalator**
- ↑↓ Lift

- Quiet room
- Multi-faith and Contemplation room