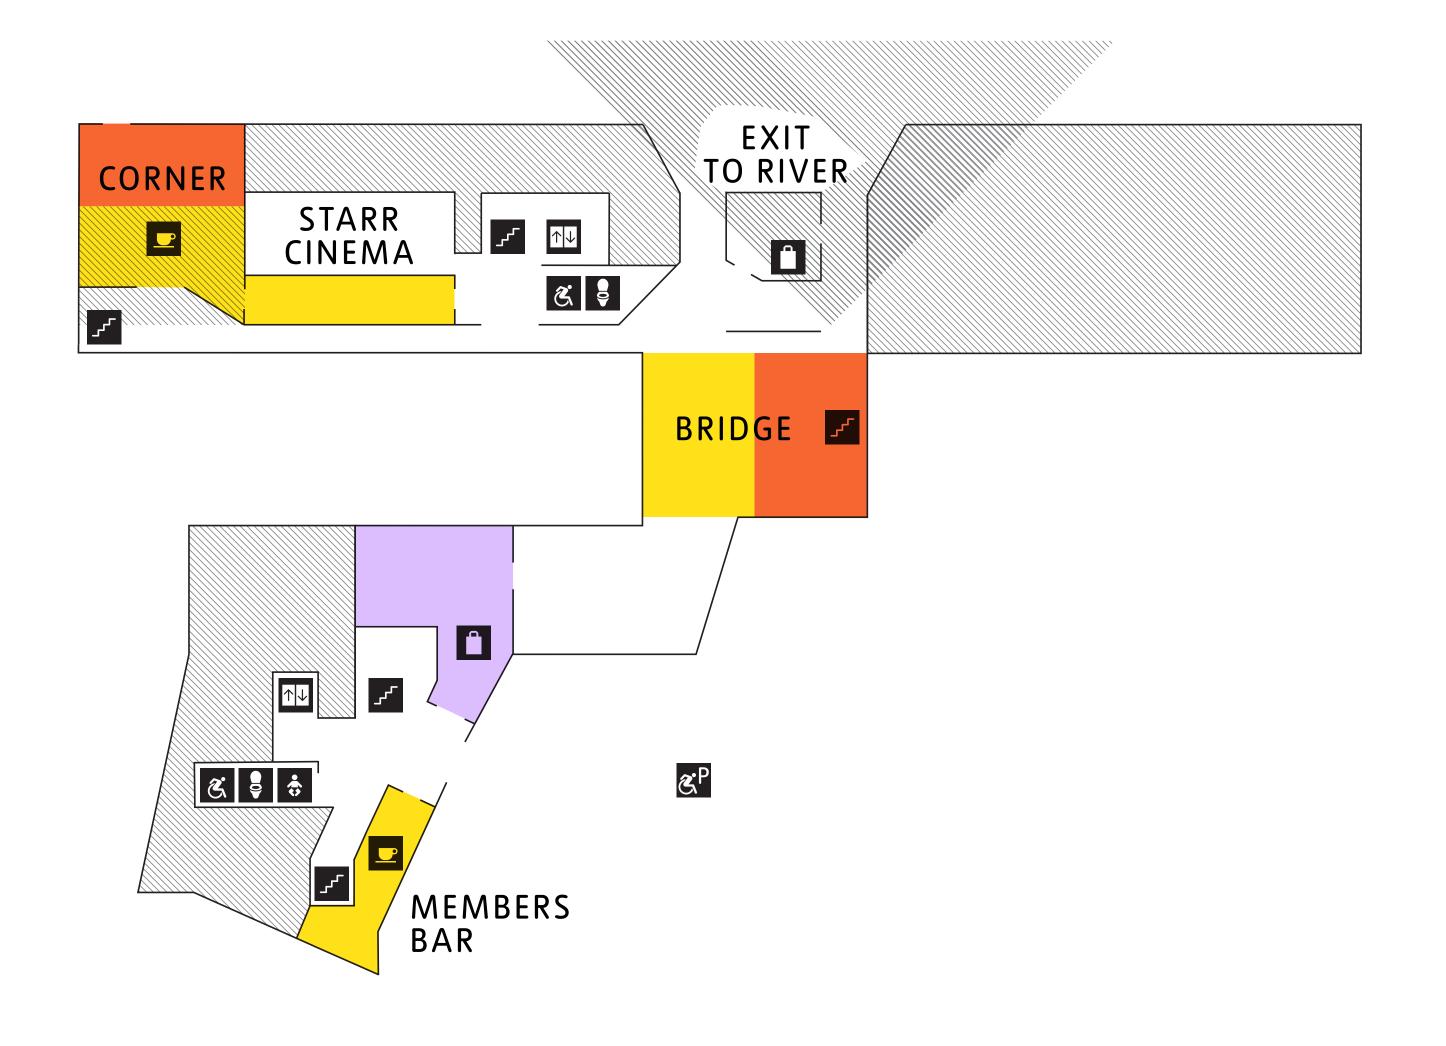

### LEVEL 1

FOOD & DRINK

MUSIC

WORKSHOPS,

TALKS AND TOURS

Members Bar

L1 Bridge

Book Signing: Yinka Ilori

Last orders at 21.30

Live music sets

19.00-20.00

20.00-21.00

20 Minute Tipples

and 20.30-21.30

Terrace Shop

19.00 MOMO Kombucha

19.45 Hundred Hills

Corner

**English Wines** 

DJ sets with Peter Adjaye

20.30 Oliver's Fine Cider 18.00–23.00

(pre-booking required)

#### **KEY**

Toilets

Accessible toilets

Shop

Café

**Baby changing** 

↑↓ Lift

Stairs