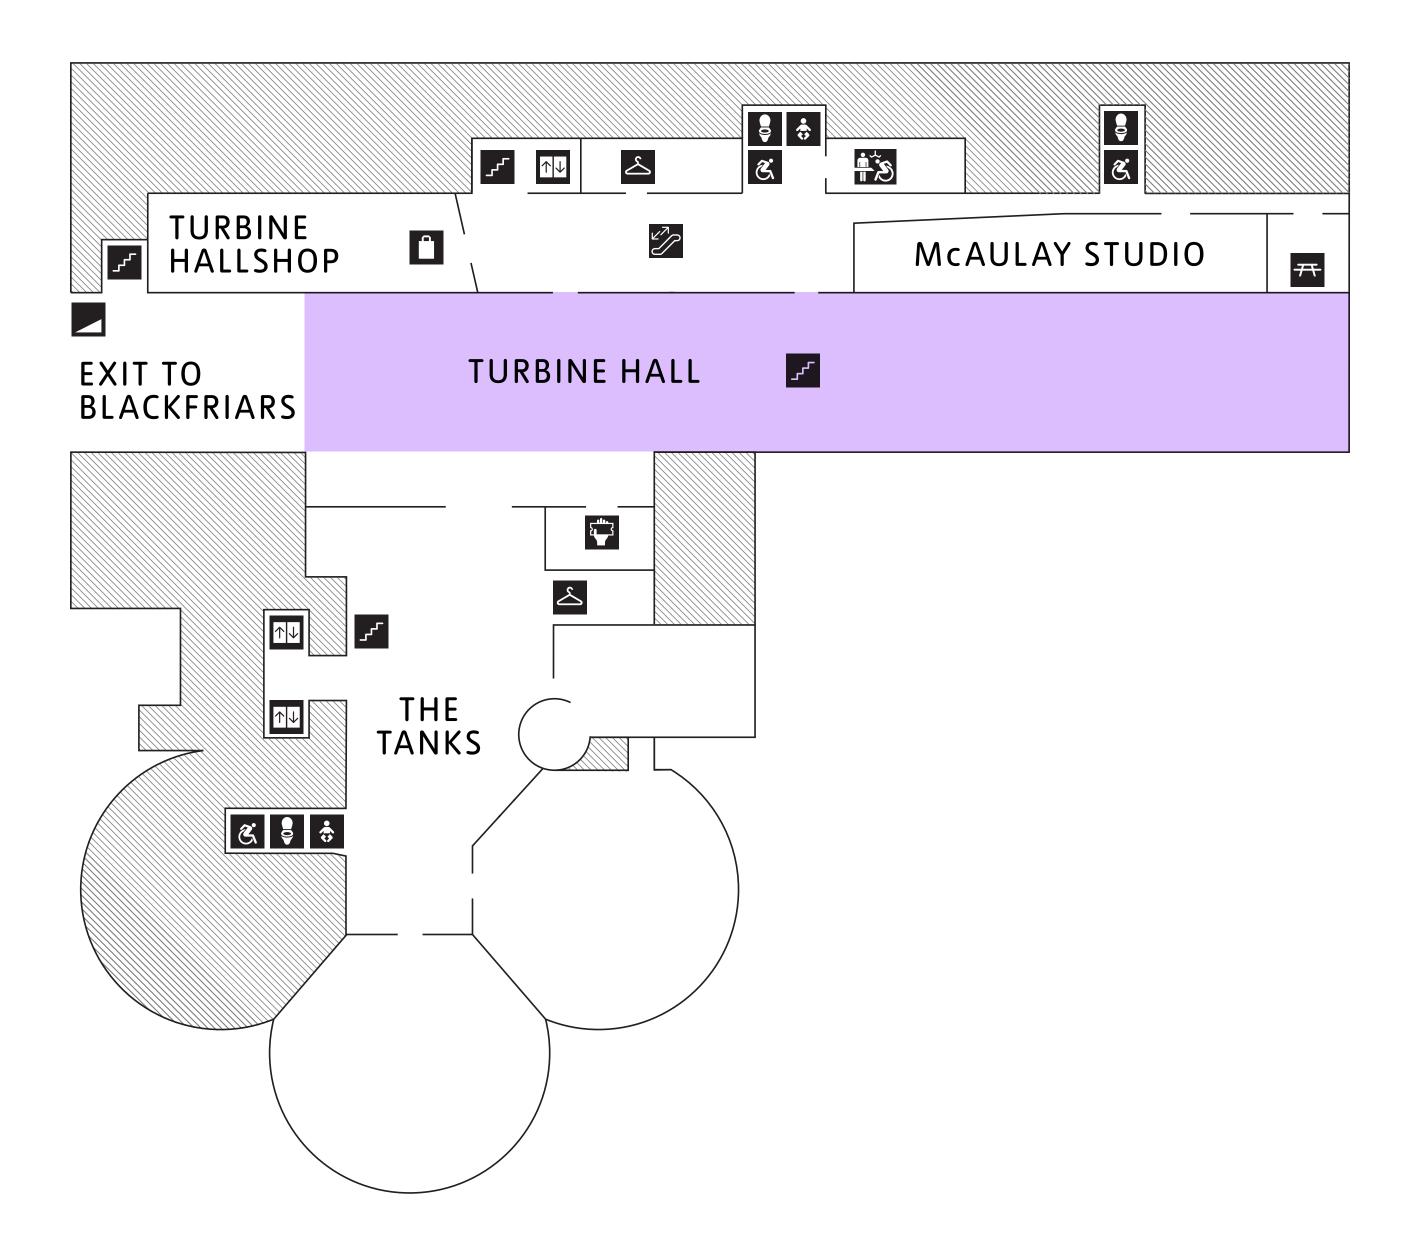

## LEVEL O

# WORKSHOPS TALKS AND TOURS

Creative Play Session with Colour Club London 19.00–22.00\*
Turbine Hall

\* Last entry 21.30

#### KEY

Toilets

Accessible toilets

**Baby changing** 

Tickets

Shop

Cloakroom

↑↓ Lift

Stairs

**Escalator** 

Accessible ramp